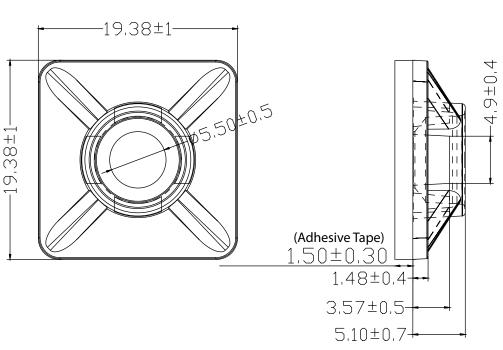

## 222086

1-855-947-8433 sales@ziptie.com

mm (inch) X.XXX ±0.1 (0.004) X.XX ±0.25 (0.010) X.X ±0.5 (0.02) X. ±1.0 (0.04) ANGULAR ± 2

Tolerance unspecified

## MATERIAL:

- 1. Natural: Polyamide 6.6 natural+Adhesive Tape
- 2. Black: Polyamide 6.6 natural + ~1% carbon black + Adhesive Tape
- 3. Flammability of raw material: UL 94 V2
- 4. Humidity absorption: 2,7% 2,8% (23° C 50% R.H.)
- 5. Installation temperature:  $-10^{\circ} \text{ C} \div +50^{\circ} \text{ C}$
- 6. Working temperature:  $-30^{\circ}$  C  $\div +85^{\circ}$  C
- 7. Max sustainable temperature for short time: +85°C
- 8. Good resistance to bases, oils, greases, oil derivates, chloride solvents. Limited resistance to acids. Not resistant to phenols.
- 9. Carbon black addition gives a better UV resistance

\*\*It is recommended that adhesive mounts to be sticked 2 hours prior to loading. Adhesive tape is the best choice for most adhesive mount applications, including powder coated surfaces.