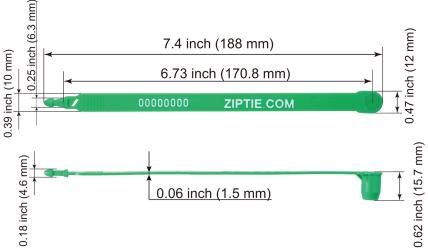

## **Application: Trailer Doors**

- Truck seals help protect cargo against tampering and theft.
- Often used to secure trailer doors, rail cars and bulk tankers.
- Available in Red, Blue, Green and Yellow.
- Break strength of 60-lbs.
- Seals can be laser printed with your name and any starting number.
- Stock seals are preprinted "ZIPTIE.COM" and numbered consecutively.

| Material         | Seal Body: High-Density Polyethylene             |
|------------------|--------------------------------------------------|
|                  | Locking Chamber: Acetal                          |
| Tensile Strength | Standard 60-lbs                                  |
| Total Length     | 7.4 inches                                       |
| Usable Length    | 6.7 inches                                       |
| Standard Colors  | Yellow, Green, Blue, Red                         |
| Print Option     | Hot Stamped, Laser Printing                      |
| Print Colors     | Black, White, Custom (foil)                      |
| Customization    | Custom name, Logo printing, Variable             |
|                  | numbering, standard barcode or 2D/ QR technology |
| Packaging        | 25 seals per strip, 2000 per box                 |
| Box Dimensions   | L18.9" x W14.2" x 7.5"                           |
| Box Weight       | 17-lbs                                           |