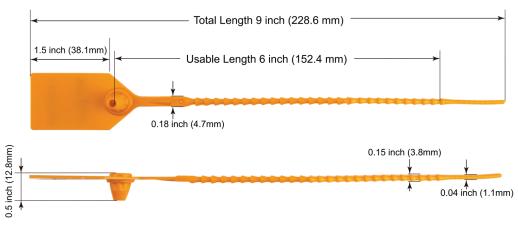

| Material           | Seal Body: High Density Polyethylene<br>Locking Chamber: Acetal                       |                   |                   |                   |
|--------------------|---------------------------------------------------------------------------------------|-------------------|-------------------|-------------------|
| Tensile Strength   | 45-50-lbs                                                                             |                   |                   |                   |
| Length Size Option | 9-inch                                                                                | 12-inch           | 15-inch           | 18-inch           |
| Usable Length      | 6-inch                                                                                | 9-inch            | 12-inch           | 15-inch           |
| Standard Colors    | White, Orange, Yellow, Green, Blue, Red                                               |                   |                   |                   |
| Print Option       | Hot Stamped, Laser Printing                                                           |                   |                   |                   |
| Print Colors       | Black, White Custom (foil)                                                            |                   |                   |                   |
| Customization      | Custom name, Logo printing, Variable numbering, Standard barcode or 2D/ QR technology |                   |                   |                   |
| Packaging          | 10 seals per strip, 1000 per box                                                      |                   |                   |                   |
| Box Dimensions     | 9-inch                                                                                | 12-inch           | 15-inch           | 18-inch           |
|                    | L21.2"x12.6"x4.7"                                                                     | L21.2"x12.6"x6.3" | L21.2"x12.6"x6.3" | L21.2"x12.6"x8.3" |