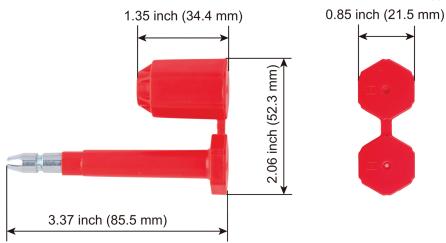

|                  | Seal Body: Carbon Steel                                |
|------------------|--------------------------------------------------------|
| Material         | Coating: ABS                                           |
| Certifications   | High Security-ISO 17712 Certified and C-TPAT Compliant |
| Tensile Strength | 3000-lb                                                |
| Length           | 3.37 inches                                            |
| Standard Colors  | White, Orange, Yellow, Light Green, Light Blue, Red    |
| Print Option     | Laser Printing                                         |
|                  | Custom name, Logo printing, Variable                   |
| Customization    | numbering, and Standard barcode                        |
| Packaging        | 10 seals per tray, 200 per box                         |
| Box Dimensions   | L17.3" x W11.8" x 5.2"                                 |
| Box Weight       | 34-lbs                                                 |