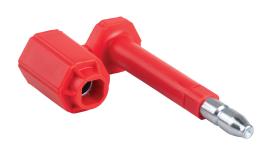

## **Bolt Seals**

## Application: Container Doors and Trailer Door Latches

- Barcoded High Security Seals.
- Classified by U.S. Customs as High Security.
- Conforms to C-TPAT and ISO 17712 (7/8' x 3 3/8")
- Used for trailer and container door latches.
- Available in Red, Blue, Green, Yellow, Orange or White.
- Seals can be laser printed with your name and any starting number.
- Stock seals are preprinted "ZIPTIE.COM" and numbered consecutively.